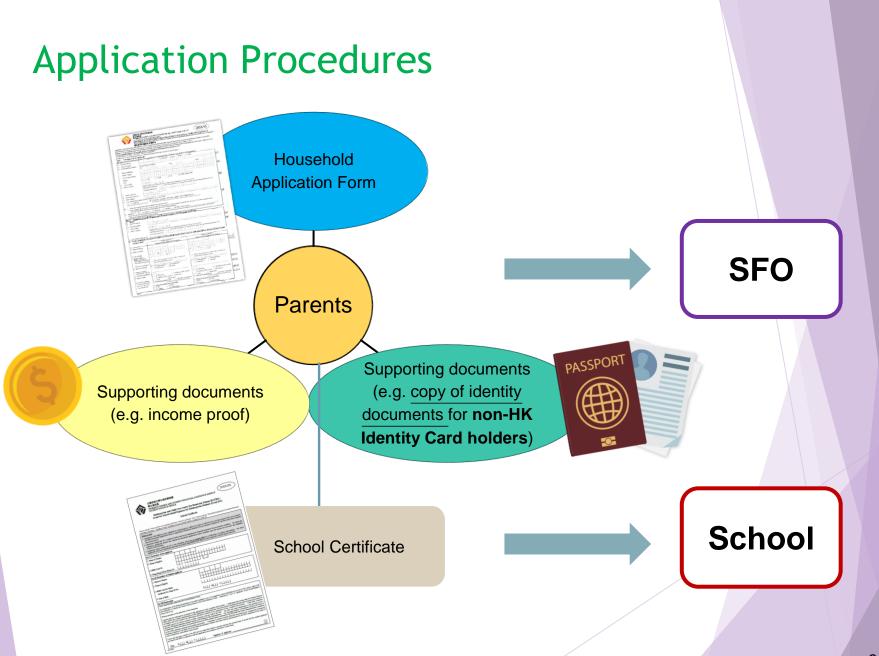

# Household Application for Student Financial Assistance Schemes

Family-based application form

- Application forms will be distributed starting from July 2025 for new applicants of KCFRS/Grant-KG; e-form is also available online.
- Paper-based "School Certificate" should be submitted to schools as soon as possible on or before 31 August 2025.

# **Application Timetable**

- New applicants should submit the completed application form together with the supporting documents to SFO by post or online, and the completed paper-based School Certificate (SC) to the attending school, as soon as possible on or before 31 August 2025. Paperbased application forms will be available in around July 2025, while eform is also available online.
- Continuing applicants should submit the completed pre-filled application form (issued to applicants in around May 2025) together with the supporting documents to SFO on or before 30 June 2025 by post or online. Pre-filled SC will be issued to those eligible continuing applicants passing means test from around August 2025; <u>if there is</u> <u>any update on the pre-filled SC</u>, it should be submitted to the attending school for processing on or before 31 August 2025.
- If there is/are other child(ren) in the family attending primary and/or secondary school(s) requiring financial assistance, the family only needs to submit one single household application for all children on or before 31 May 2025.