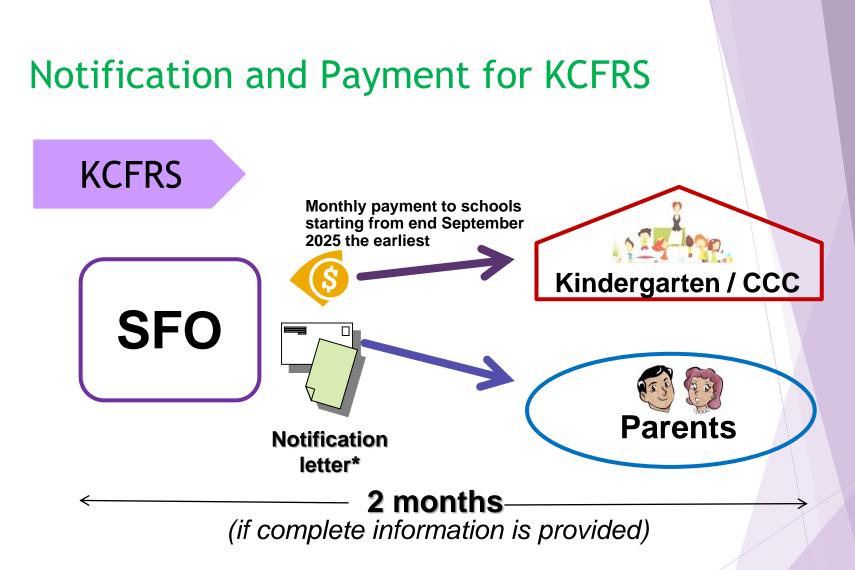

# Notification and Payment for Grant-KG

### Grant-KG

- Notification of result will be issued together with KCFRS.
- Disbursement arrangement (starting from end September 2025 the earliest) -

| (E-form) Part I Particulars of the Applican Part II Particulars Part II Part I | (Paper-based form)                                                                                                                                              |
|--------------------------------------------------------------------------------------------------------------------------------------------------------------------------------------------------------------------------------------------------------------------------------------------------------------------------------------------------------------------------------------------------------------------------------------------------------------------------------------------------------------------------------------------------------------------------------------------------------------------------------------------------------------------------------------------------------------------------------------------------------------------------------------------------------------------------------------------------------------------------------------------------------------------------------------------------------------------------------------------------------------------------------------------------------------------------------------------------------------------------------------------------------------------------------------------------------------------------------------------------------------------------------------------------------------------------------------------------------------------------------------------------------------------------------------------------------------------------------------------------------------------------------------------------------------------------------------------------------------------------------------------------------------------------------------------------------------------------------------------------------------------------------------------------------------------------------------------------------------------------------------------------------------------------------------------------------------------------------------------------------------------------------------------------------------------------------------------------------------------------------|-----------------------------------------------------------------------------------------------------------------------------------------------------------------|
| Part III Residential Address Part IV Farmy and one Part V Medical Expenses Incurred by Family Member(s) with Chronic Illness                                                                                                                                                                                                                                                                                                                                                                                                                                                                                                                                                                                                                                                                                                                                                                                                                                                                                                                                                                                                                                                                                                                                                                                                                                                                                                                                                                                                                                                                                                                                                                                                                                                                                                                                                                                                                                                                                                                                                                                                   | Part II Particulars of Family Members and Financial Assistance Schemes being Applied for                                                                        |
| Part VI Applicant's Bank Account for Payment of Assistance Part VII Applicant's Supplementary Information                                                                                                                                                                                                                                                                                                                                                                                                                                                                                                                                                                                                                                                                                                                                                                                                                                                                                                                                                                                                                                                                                                                                                                                                                                                                                                                                                                                                                                                                                                                                                                                                                                                                                                                                                                                                                                                                                                                                                                                                                      | A. Spouse                                                                                                                                                       |
| Part VIII Declaration                                                                                                                                                                                                                                                                                                                                                                                                                                                                                                                                                                                                                                                                                                                                                                                                                                                                                                                                                                                                                                                                                                                                                                                                                                                                                                                                                                                                                                                                                                                                                                                                                                                                                                                                                                                                                                                                                                                                                                                                                                                                                                          | 1. vame in Charge                                                                                                                                               |
|                                                                                                                                                                                                                                                                                                                                                                                                                                                                                                                                                                                                                                                                                                                                                                                                                                                                                                                                                                                                                                                                                                                                                                                                                                                                                                                                                                                                                                                                                                                                                                                                                                                                                                                                                                                                                                                                                                                                                                                                                                                                                                                                | 2. Name in English     3. Year of Birth                                                                                                                         |
| A Spouse 3 of Sat-applicant 1 / Unmarried child residing with the family C. Subsidy for Internet Access Charges (SIA)<br>D. Dependent Parent                                                                                                                                                                                                                                                                                                                                                                                                                                                                                                                                                                                                                                                                                                                                                                                                                                                                                                                                                                                                                                                                                                                                                                                                                                                                                                                                                                                                                                                                                                                                                                                                                                                                                                                                                                                                                                                                                                                                                                                   | 4. HKID Card No. (IHKID card No. is a valiable, please provide <u>Other Identity Document No.</u> with capy of relevant proof)                                  |
| Part II Particulars of Family Members and Financial Assistance Schemes being Applied for                                                                                                                                                                                                                                                                                                                                                                                                                                                                                                                                                                                                                                                                                                                                                                                                                                                                                                                                                                                                                                                                                                                                                                                                                                                                                                                                                                                                                                                                                                                                                                                                                                                                                                                                                                                                                                                                                                                                                                                                                                       | Other identity crussed are: // (Please refer to paragraph 1.1 of 'Notes on How to Complete and Return Household Application Form') Other identity Document No.: |
| A. Spouse                                                                                                                                                                                                                                                                                                                                                                                                                                                                                                                                                                                                                                                                                                                                                                                                                                                                                                                                                                                                                                                                                                                                                                                                                                                                                                                                                                                                                                                                                                                                                                                                                                                                                                                                                                                                                                                                                                                                                                                                                                                                                                                      | 5. HK Mobile Phone No. @                                                                                                                                        |
| 1. Name in Chinese                                                                                                                                                                                                                                                                                                                                                                                                                                                                                                                                                                                                                                                                                                                                                                                                                                                                                                                                                                                                                                                                                                                                                                                                                                                                                                                                                                                                                                                                                                                                                                                                                                                                                                                                                                                                                                                                                                                                                                                                                                                                                                             |                                                                                                                                                                 |
|                                                                                                                                                                                                                                                                                                                                                                                                                                                                                                                                                                                                                                                                                                                                                                                                                                                                                                                                                                                                                                                                                                                                                                                                                                                                                                                                                                                                                                                                                                                                                                                                                                                                                                                                                                                                                                                                                                                                                                                                                                                                                                                                |                                                                                                                                                                 |
| 2. Name in English                                                                                                                                                                                                                                                                                                                                                                                                                                                                                                                                                                                                                                                                                                                                                                                                                                                                                                                                                                                                                                                                                                                                                                                                                                                                                                                                                                                                                                                                                                                                                                                                                                                                                                                                                                                                                                                                                                                                                                                                                                                                                                             |                                                                                                                                                                 |
| 3. Year of Birth                                                                                                                                                                                                                                                                                                                                                                                                                                                                                                                                                                                                                                                                                                                                                                                                                                                                                                                                                                                                                                                                                                                                                                                                                                                                                                                                                                                                                                                                                                                                                                                                                                                                                                                                                                                                                                                                                                                                                                                                                                                                                                               | Part II :                                                                                                                                                       |
|                                                                                                                                                                                                                                                                                                                                                                                                                                                                                                                                                                                                                                                                                                                                                                                                                                                                                                                                                                                                                                                                                                                                                                                                                                                                                                                                                                                                                                                                                                                                                                                                                                                                                                                                                                                                                                                                                                                                                                                                                                                                                                                                | Particulars of Family Members                                                                                                                                   |
| 4. HKID Card No. *                                                                                                                                                                                                                                                                                                                                                                                                                                                                                                                                                                                                                                                                                                                                                                                                                                                                                                                                                                                                                                                                                                                                                                                                                                                                                                                                                                                                                                                                                                                                                                                                                                                                                                                                                                                                                                                                                                                                                                                                                                                                                                             | (A) Spouse (if applicable)                                                                                                                                      |
|                                                                                                                                                                                                                                                                                                                                                                                                                                                                                                                                                                                                                                                                                                                                                                                                                                                                                                                                                                                                                                                                                                                                                                                                                                                                                                                                                                                                                                                                                                                                                                                                                                                                                                                                                                                                                                                                                                                                                                                                                                                                                                                                | (A) spouse (il applicable)                                                                                                                                      |
| (If HKID Card No. is not available, please provide <u>Other Identity Document No.</u> with copy of relevant proof.)                                                                                                                                                                                                                                                                                                                                                                                                                                                                                                                                                                                                                                                                                                                                                                                                                                                                                                                                                                                                                                                                                                                                                                                                                                                                                                                                                                                                                                                                                                                                                                                                                                                                                                                                                                                                                                                                                                                                                                                                            |                                                                                                                                                                 |
| Other Identity Document Type*                                                                                                                                                                                                                                                                                                                                                                                                                                                                                                                                                                                                                                                                                                                                                                                                                                                                                                                                                                                                                                                                                                                                                                                                                                                                                                                                                                                                                                                                                                                                                                                                                                                                                                                                                                                                                                                                                                                                                                                                                                                                                                  |                                                                                                                                                                 |
| (Please refer to paragraph 2.1 of "Notes on How to Complete and Return Electronic Household Application Form")                                                                                                                                                                                                                                                                                                                                                                                                                                                                                                                                                                                                                                                                                                                                                                                                                                                                                                                                                                                                                                                                                                                                                                                                                                                                                                                                                                                                                                                                                                                                                                                                                                                                                                                                                                                                                                                                                                                                                                                                                 |                                                                                                                                                                 |
|                                                                                                                                                                                                                                                                                                                                                                                                                                                                                                                                                                                                                                                                                                                                                                                                                                                                                                                                                                                                                                                                                                                                                                                                                                                                                                                                                                                                                                                                                                                                                                                                                                                                                                                                                                                                                                                                                                                                                                                                                                                                                                                                |                                                                                                                                                                 |
| Other Identity Document No.*                                                                                                                                                                                                                                                                                                                                                                                                                                                                                                                                                                                                                                                                                                                                                                                                                                                                                                                                                                                                                                                                                                                                                                                                                                                                                                                                                                                                                                                                                                                                                                                                                                                                                                                                                                                                                                                                                                                                                                                                                                                                                                   |                                                                                                                                                                 |
|                                                                                                                                                                                                                                                                                                                                                                                                                                                                                                                                                                                                                                                                                                                                                                                                                                                                                                                                                                                                                                                                                                                                                                                                                                                                                                                                                                                                                                                                                                                                                                                                                                                                                                                                                                                                                                                                                                                                                                                                                                                                                                                                |                                                                                                                                                                 |
| 5. HK Mobile Phone No.@                                                                                                                                                                                                                                                                                                                                                                                                                                                                                                                                                                                                                                                                                                                                                                                                                                                                                                                                                                                                                                                                                                                                                                                                                                                                                                                                                                                                                                                                                                                                                                                                                                                                                                                                                                                                                                                                                                                                                                                                                                                                                                        |                                                                                                                                                                 |
|                                                                                                                                                                                                                                                                                                                                                                                                                                                                                                                                                                                                                                                                                                                                                                                                                                                                                                                                                                                                                                                                                                                                                                                                                                                                                                                                                                                                                                                                                                                                                                                                                                                                                                                                                                                                                                                                                                                                                                                                                                                                                                                                |                                                                                                                                                                 |
| Previous Page Next Page                                                                                                                                                                                                                                                                                                                                                                                                                                                                                                                                                                                                                                                                                                                                                                                                                                                                                                                                                                                                                                                                                                                                                                                                                                                                                                                                                                                                                                                                                                                                                                                                                                                                                                                                                                                                                                                                                                                                                                                                                                                                                                        |                                                                                                                                                                 |
| neviousrage nextrage                                                                                                                                                                                                                                                                                                                                                                                                                                                                                                                                                                                                                                                                                                                                                                                                                                                                                                                                                                                                                                                                                                                                                                                                                                                                                                                                                                                                                                                                                                                                                                                                                                                                                                                                                                                                                                                                                                                                                                                                                                                                                                           |                                                                                                                                                                 |

(\* Continuing applicants - Normally from August 2025 or within two months from receipt of application if complete information is provided, whichever is later

New applicants - Normally from September 2025 or within two months from receipt of application if complete information is provided, whichever is later)